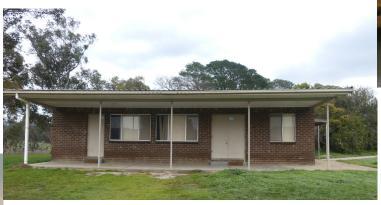

#### **BRICK BUILDING WITH TWO ROOMS**

(each sleeps up to 8)

- \*One room has a half bathroom.
- \*This building features a bathroom that can be accessed externally.

#### WHITE BUILDING WITH TWO ROOMS

- \*Each room has an ensuite
- \*Each room has a double bed