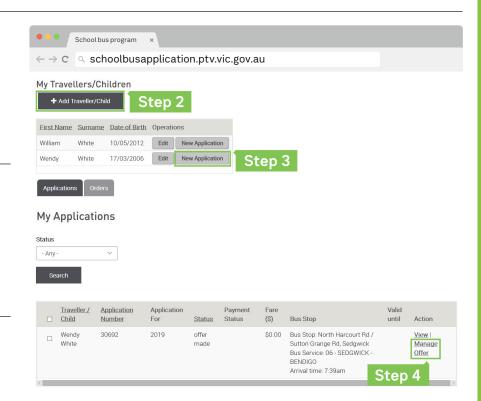

### Step 2

#### Add traveller

New users can get started by clicking on 'Add traveller'.

# Step 3

#### **New applications**

Create a new application for each traveller.

## Step 4

#### Manage offer

When you receive a notification of your travel assessment details, you can choose to

- accept the offer and if applicable, pay the fare (students cannot travel until this step is complete), or
- decline the offer.