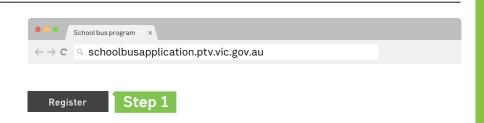

### Step 1

#### Register

If you don't have existing travellers, you can register a new account.