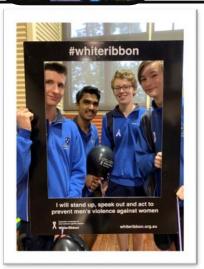

Benalla P-12 College students attended the Benalla Community White Ribbon March on Thursday 22nd November. Due to the wet weather the March itself was cancelled but the community gathered at the Drill Hall to listen to guest speaker and Family Violence survivor Simone O'Brien. Our outgoing School Captain Cameron Holmes, a White Ribbon Youth Ambassador, also delivered a message of the importance of speaking out about violence against women. Assistant Principal, Paul Challis lead the community in taking the White Ribbon

Oath. Benalla P-12 College is proudly a White Ribbon school.