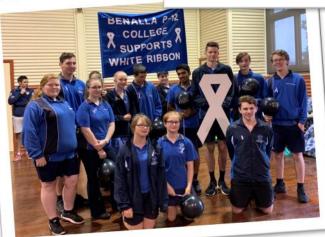

Benalla P-12 College students attended the Benalla Community White Ribbon March on Thursday 22nd November. Due to the wet weather the March itself was cancelled but the community gathered at the Drill Hall to listen to guest speaker and Family Violence survivor Simone O'Brien. Our outgoing School Captain Cameron Holmes, a White Ribbon Youth Ambassador, also delivered a message of the importance of speaking out about violence against women. Assistant Principal, Paul Challis lead the community in taking the White Ribbon

Oath. Benalla P-12 College is proudly a White Ribbon school.