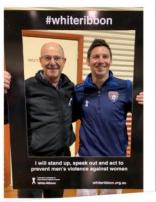

Benalla P-12 College students attended the Benalla Community White Ribbon March on Thursday 22nd November. Due to the wet weather the March itself was cancelled but the community gathered at the Drill Hall to listen to guest speaker and Family Violence survivor Simone O'Brien. Our outgoing School Captain Cameron Holmes, a White Ribbon Youth Ambassador, also delivered a message of the importance of speaking out about violence against women. Assistant Principal, Paul Challis lead the community in taking the White Ribbon

Oath. Benalla P-12 College is proudly a White Ribbon school.