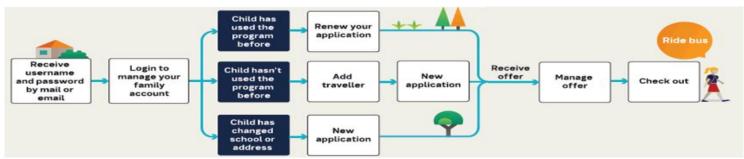

#### School Bus Management System

In the lead up to the 2019 school year, all travellers wishing to access School Bus Program services, are required to login to the School Bus Management System and submit their travel applications.

To login to the School Bus Management System, please go to https:\\schoolbusapplication.ptv.vic.gov.au. **Existing Travellers** 

These are students who already travel on the school bus and are registered on the School Bus Management System. If your child requires continued travel on the school bus, then you must submit a 2019 travel application.

The chart below will help families already registered on the School Bus Management System to:

- Renew Applications If your child is already travelling and needs continued school bus access and has not changed school or home address
- Add Travellers and New Application If you are already registered on the School Bus Management System, but have a child accessing a bus for the first time
- New Application If your child is already travelling but has changed school or home address.

For your convenience, please see chart below to help with the process.

**Diagram 1 - Existing Travellers** 

#### **New Families**

All new families seeking access to School Bus Program services for the first time will need to register on the School Bus Management System. Please go to <a href="https://schoolbusapplication.ptv.vic.gov.au">https://schoolbusapplication.ptv.vic.gov.au</a>.

Once registered, families will be able to add travellers and submit travel applications online.

For your convenience, please see the chart below to help you with the registration and application process.

Diagram 2 - New Traveller

#### When Can You Submit My Child's 2019 Application?

Now. The School Bus Management System is accepting 2019 applications now.

#### When Will You Receive A Travel Offer?

The School Bus Management System will process all 2019 travel applications at the end of November 2018.

#### What's Next?

When you receive your child's travel offer, login to the School Bus Management System and manage your child's offer. This completes the process.