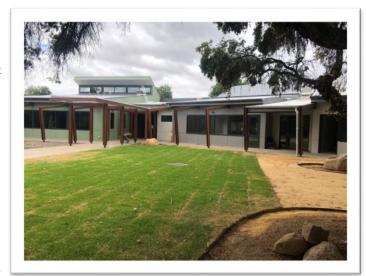

#### **Building Works**

The new senior building at Faithfull Street is moving along quickly with carpet almost complete and power connected. The new grass outside is being laid down and is making the whole site look great.

Carpark repairs to the Faithfull staff carpark will take place next week – most likely Thursday and Friday. Staff will have access to the new car park further down Helms Court. Student parking for seniors next year will be in Clarke Street.

There is now a new synthetic grass surface on the 5/6 hub basketball court that looks amazing. Students are very excited and it is certainly much safer than the previous covering. The playground behind the stadium is also progressing and should be finished by the end of next week.