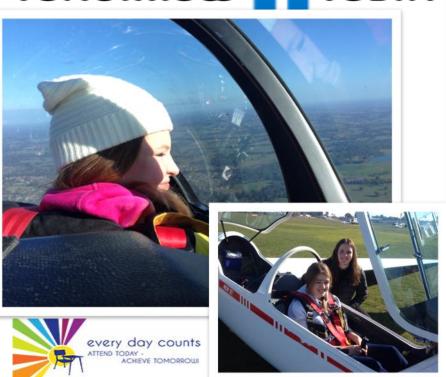

## **Flying High with Connect9**

Excited Year 9 students were flying high, literally, as they celebrated the conclusion of the Connect9 mentoring program with a glider flight. Perfect weather greeted the students as they began the day with their final Connect9 activity, a flight over Benalla. Developed and run by Tomorrow Today Foundation as part of the Education Benalla Program, Connect9 is run twice each year. Students in Year 9 are individually matched with a well connected local volunteer who over the course of one school term, gives their time to support the young person to learn new skills, try a sport or hobby, investigate career options and build their local connections. Research has shown that programs such as Connect9 not only help young people to feel a part of their community, but also increase the likely hood of them continuing their education.

In celebrating the completion of the 10 week program, the teenagers and their mentors spoke of the highlights of the program. Activities included a gym workout at the Benalla Aquatic Centre, "Race around the library" cooking and sharing a meal at the Stephanie Alexander kitchen, and options such as archery, blacksmithing and going to the movies at BPACC.