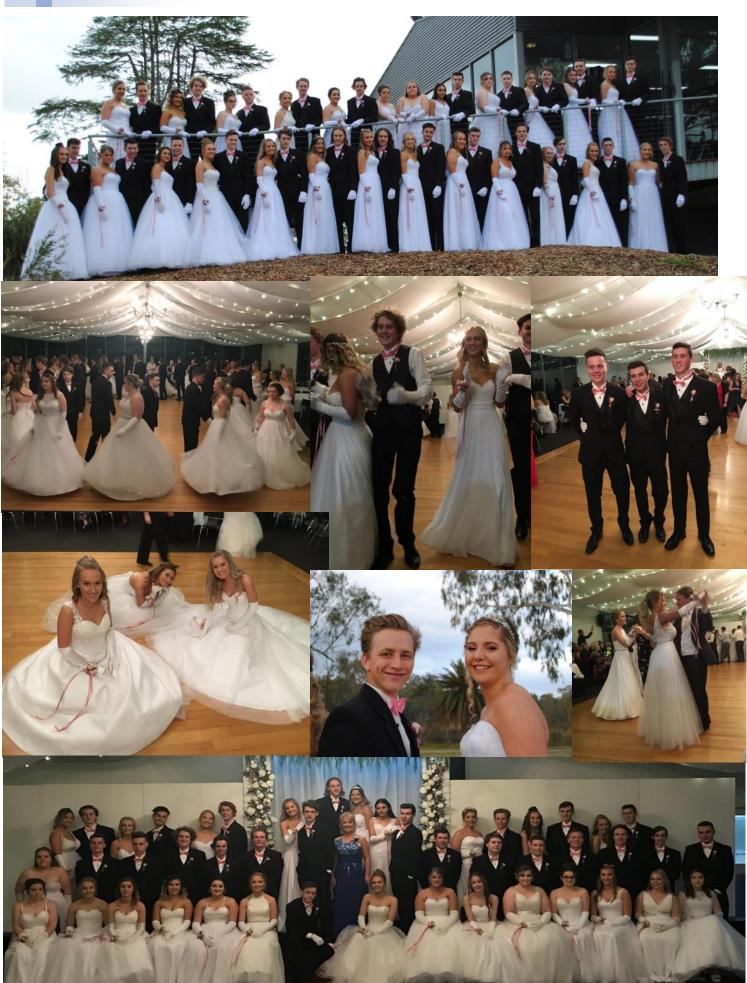

On Saturday night, my wife and I attended the Deb Ball at the Benalla Lakeside Community Centre. This was a superb event. The students looked fabulous and they presented themselves and danced beautifully. A huge thankyou to Mel Pentreath for training and preparing the students and for co-ordinating the set-up of the venue. I hope all parents, friends and family had an enjoyable evening.

Last Saturday evening the 2018 Debutante Ball was conducted and I would like to acknowledge the work of Mel Pentreath, Karen Legg, Liz Adams, Trish Burns and Rebecca Pell in supporting this event.

On July 16<sup>th</sup> the Kokoda students started their training for the Trek by running up and down stairs.