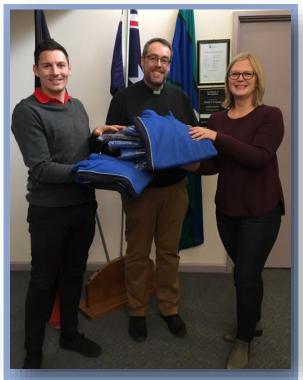

## TODAY

The Anglican Parish of Benalla generously donated School Uniform jumpers to Barkly and Faithfull campuses to help keep some of our students warm. A huge thank you to Father David Still and the parish for their continued support of our welfare programs.