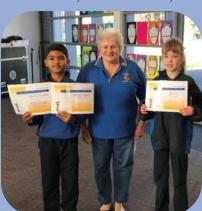

## Lions Club Public Speaking Speeches @ the Waller Street Campus

Six students from the Waller Street Campus participated in the Lions Club Public Speaking competition. They were Chloe Ashton, Olivia Goodwin, Sharni Hepworth, Jessica

Shaw, Ayush Singe and Willow Stocker. They are pictured with the Lions Club representatives, Denise Brown, Margaret Poels, Peter Poels, David Lowing and Alex Adkins.

The winner of the Public Speaking Competition is Ayush Singe and Sharni Hepworth came a close second.