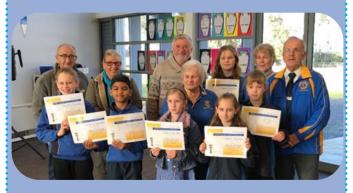

## Lions Club Public Speaking Speeches @ the Waller Street Campus

Six students from the Waller Street Campus participated in the Lions Club Public Speaking competition. They were Chloe Ashton, Olivia Goodwin, Sharni Hepworth, Jessica

Shaw, Ayush Singe and Willow Stocker. They are pictured with the Lions Club representatives, Denise Brown, Margaret Poels, Peter Poels, David Lowing and Alex Adkins.

The winner of the Public Speaking Competition is Ayush Singe and Sharni Hepworth came a close second.