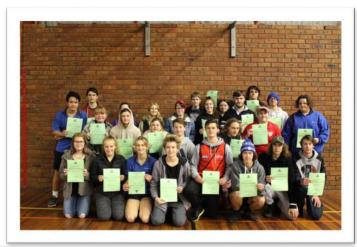

## Attendance Awards

Wow! Look how many students received attendance awards at the End of Term 2 assembly! Improving attendance has been a particular focus at the Barkly Campus this term and we are so proud to see so many students recognised for their efforts.

The first picture shows all the students who had 100% Attendance this term, while the second picture shows all the students with Outstanding Attendance (above 90%) this term. Congratulations to everyone! Wow! Look how many students received attendance awards at the End of Term 2 Assembly! Improving attendance has been a particular focus at the Barkly Campus this term and we are so proud to see so many students recognised for their efforts.