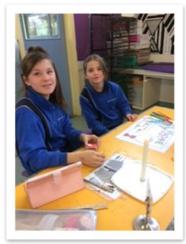

## **Measuring Time**

During the last week of Term 2 we participated in an activity where we had to make an object that could measure time. Nearly everyone used a candle. We had to decide as a group what equipment we needed to use and how the candle could measure time. We lit the candle and timed how long it took to reach a certain mark. From this time, we worked out how long it would take the whole candle to burn by multiplying the marked intervals by the number of minutes.

We are glad that we do not have to measure time by candles anymore. What happens if it is windy? That is another investigation to explore!