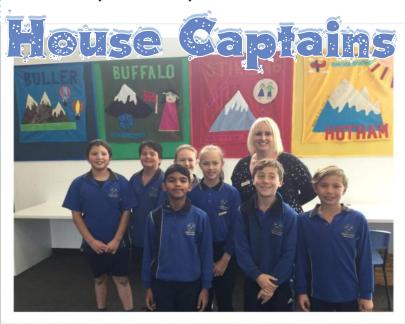

# ambus Leaders

Pictured above are; Imogen Williams, Danielle Knox, Teliha Yates, Mitchell Cooney and Mrs Whiley

Pictured above are: Thomas Fitzgerald, Oscar Ring, Sam Gates, Ayush Singh, Ochre Lees, Cooper Binion and Billy Buitenhuis. Absent Larni Hoffmann.