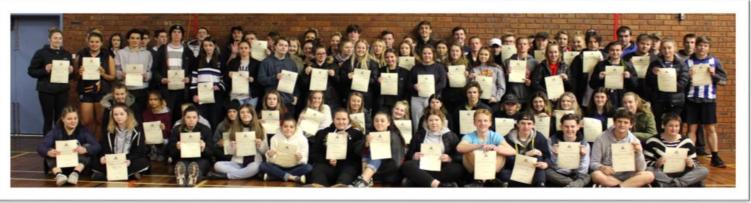

## Attendance Awards

Wow! Look how many students received attendance awards at the End of Term 2 assembly! Improving attendance has been a particular focus at the Barkly Campus this term and we are so proud to see so many students recognised for their efforts.

The first picture shows all the students who had 100% Attendance this term, while the second picture shows all the students with Outstanding Attendance (above 90%) this term. Congratulations to everyone! Wow! Look how many students received attendance awards at the End of Term 2 Assembly! Improving attendance has been a particular focus at the Barkly Campus this term and we are so proud to see so many students recognised for their efforts.