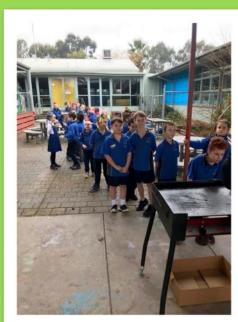

## Attendance Awards

Wow! Look how many students received attendance awards at the End of Term 2 assembly! Improving attendance has been a particular focus at the Barkly Campus this term and we are so proud to see so many students recognised for their efforts.

The first picture shows all the students who had 100% Attendance this term, while the second picture shows all the students with Outstanding Attendance (above 90%) this term. Congratulations to everyone! Wow! Look how many students received attendance awards at the End of Term 2 Assembly! Improving attendance has been a particular focus at the Barkly Campus this term and we are so proud to see so many students recognised for their efforts.

The first picture shows all the students who had 100% Attendance this term, while the second picture shows all the students with Outstanding Attendance (above 90%) this term. Congratulations to everyone!