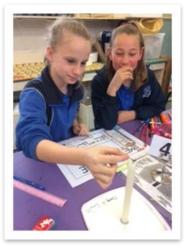

## **Measuring Time**

During the last week of Term 2 we participated in an activity where we had to make an object that could measure time. Nearly everyone used a candle. We had to decide as a group what equipment we needed to use and how the candle could measure time. We lit the candle and timed how long it took to reach a certain mark. From this time, we worked out how long it would take the whole candle to burn by multiplying the marked intervals by the number of minutes.

We are glad that we do not have to measure time by candles anymore. What happens if it is windy? That is another investigation to explore!